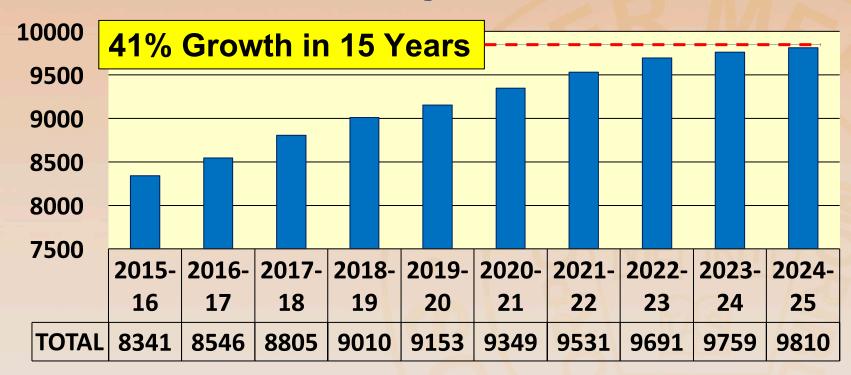

# LMSD 10 Year Enrollment History

# LMSD 10 Year Enrollment Projections

2015-16 Data is Actual Enrollment from Sep 2015