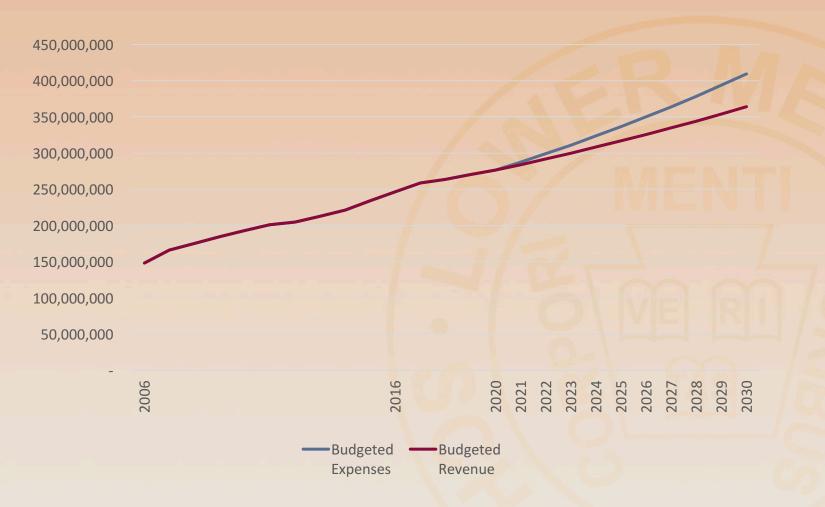

# **How Does The Money Support Our Children?**

|                                                                                                                                                                                                                                                                                                                                                                                                                                                                                                                                                                                                                                                                                                                                                                                                                                                                                                                                                                                                                                                                                                                                                                                                                                                                                                                                                                                                                                                                                                                                                                                                                                                                                                                                                                                                                                                                                                                                                                                                                                                                                                                                | Budget      | Preliminary Budget |
|--------------------------------------------------------------------------------------------------------------------------------------------------------------------------------------------------------------------------------------------------------------------------------------------------------------------------------------------------------------------------------------------------------------------------------------------------------------------------------------------------------------------------------------------------------------------------------------------------------------------------------------------------------------------------------------------------------------------------------------------------------------------------------------------------------------------------------------------------------------------------------------------------------------------------------------------------------------------------------------------------------------------------------------------------------------------------------------------------------------------------------------------------------------------------------------------------------------------------------------------------------------------------------------------------------------------------------------------------------------------------------------------------------------------------------------------------------------------------------------------------------------------------------------------------------------------------------------------------------------------------------------------------------------------------------------------------------------------------------------------------------------------------------------------------------------------------------------------------------------------------------------------------------------------------------------------------------------------------------------------------------------------------------------------------------------------------------------------------------------------------------|-------------|--------------------|
| DESCRIPTION                                                                                                                                                                                                                                                                                                                                                                                                                                                                                                                                                                                                                                                                                                                                                                                                                                                                                                                                                                                                                                                                                                                                                                                                                                                                                                                                                                                                                                                                                                                                                                                                                                                                                                                                                                                                                                                                                                                                                                                                                                                                                                                    | 2015-16     | 2016-17            |
| Salaries Salaries                                                                                                                                                                                                                                                                                                                                                                                                                                                                                                                                                                                                                                                                                                                                                                                                                                                                                                                                                                                                                                                                                                                                                                                                                                                                                                                                                                                                                                                                                                                                                                                                                                                                                                                                                                                                                                                                                                                                                                                                                                                                                                              | 116,949,574 | 122,792,506        |
| Benefits Control of the Control of t | 69,963,930  | 75,971,829         |
| Other                                                                                                                                                                                                                                                                                                                                                                                                                                                                                                                                                                                                                                                                                                                                                                                                                                                                                                                                                                                                                                                                                                                                                                                                                                                                                                                                                                                                                                                                                                                                                                                                                                                                                                                                                                                                                                                                                                                                                                                                                                                                                                                          |             |                    |
| Fixed                                                                                                                                                                                                                                                                                                                                                                                                                                                                                                                                                                                                                                                                                                                                                                                                                                                                                                                                                                                                                                                                                                                                                                                                                                                                                                                                                                                                                                                                                                                                                                                                                                                                                                                                                                                                                                                                                                                                                                                                                                                                                                                          | 19,746,871  | 19,734,330         |
| Variable                                                                                                                                                                                                                                                                                                                                                                                                                                                                                                                                                                                                                                                                                                                                                                                                                                                                                                                                                                                                                                                                                                                                                                                                                                                                                                                                                                                                                                                                                                                                                                                                                                                                                                                                                                                                                                                                                                                                                                                                                                                                                                                       | 11,022,086  | 11,446,499         |
| - Purchased Professional and Technical Svcs (IU                                                                                                                                                                                                                                                                                                                                                                                                                                                                                                                                                                                                                                                                                                                                                                                                                                                                                                                                                                                                                                                                                                                                                                                                                                                                                                                                                                                                                                                                                                                                                                                                                                                                                                                                                                                                                                                                                                                                                                                                                                                                                |             |                    |
| services, consultants, etc)                                                                                                                                                                                                                                                                                                                                                                                                                                                                                                                                                                                                                                                                                                                                                                                                                                                                                                                                                                                                                                                                                                                                                                                                                                                                                                                                                                                                                                                                                                                                                                                                                                                                                                                                                                                                                                                                                                                                                                                                                                                                                                    |             |                    |
| - Purchased Property Svcs (utilities, repair work, leases etc)                                                                                                                                                                                                                                                                                                                                                                                                                                                                                                                                                                                                                                                                                                                                                                                                                                                                                                                                                                                                                                                                                                                                                                                                                                                                                                                                                                                                                                                                                                                                                                                                                                                                                                                                                                                                                                                                                                                                                                                                                                                                 |             |                    |
| - Other Purchased Svcs (tuition payments to charters,                                                                                                                                                                                                                                                                                                                                                                                                                                                                                                                                                                                                                                                                                                                                                                                                                                                                                                                                                                                                                                                                                                                                                                                                                                                                                                                                                                                                                                                                                                                                                                                                                                                                                                                                                                                                                                                                                                                                                                                                                                                                          |             | -                  |
| special ed, vo-tech, general insurance, contracted transportation                                                                                                                                                                                                                                                                                                                                                                                                                                                                                                                                                                                                                                                                                                                                                                                                                                                                                                                                                                                                                                                                                                                                                                                                                                                                                                                                                                                                                                                                                                                                                                                                                                                                                                                                                                                                                                                                                                                                                                                                                                                              |             | -1411              |
| - Supplies (general supplies, books, software licenses, fuel, gas, etc)                                                                                                                                                                                                                                                                                                                                                                                                                                                                                                                                                                                                                                                                                                                                                                                                                                                                                                                                                                                                                                                                                                                                                                                                                                                                                                                                                                                                                                                                                                                                                                                                                                                                                                                                                                                                                                                                                                                                                                                                                                                        |             | 7                  |
| - Property (equipment, laptops, iPads, etc)                                                                                                                                                                                                                                                                                                                                                                                                                                                                                                                                                                                                                                                                                                                                                                                                                                                                                                                                                                                                                                                                                                                                                                                                                                                                                                                                                                                                                                                                                                                                                                                                                                                                                                                                                                                                                                                                                                                                                                                                                                                                                    |             |                    |
| Debt Service                                                                                                                                                                                                                                                                                                                                                                                                                                                                                                                                                                                                                                                                                                                                                                                                                                                                                                                                                                                                                                                                                                                                                                                                                                                                                                                                                                                                                                                                                                                                                                                                                                                                                                                                                                                                                                                                                                                                                                                                                                                                                                                   | 27,784,104  | 28,189,104         |
| Budget Reserve                                                                                                                                                                                                                                                                                                                                                                                                                                                                                                                                                                                                                                                                                                                                                                                                                                                                                                                                                                                                                                                                                                                                                                                                                                                                                                                                                                                                                                                                                                                                                                                                                                                                                                                                                                                                                                                                                                                                                                                                                                                                                                                 | 800,000     | 800,000            |
| Γotal                                                                                                                                                                                                                                                                                                                                                                                                                                                                                                                                                                                                                                                                                                                                                                                                                                                                                                                                                                                                                                                                                                                                                                                                                                                                                                                                                                                                                                                                                                                                                                                                                                                                                                                                                                                                                                                                                                                                                                                                                                                                                                                          | 246,266,565 | 258,934,268        |
| T. W. C                                                                                                                                                                                                                                                                                                                                                                                                                                                                                                                                                                                                                                                                                                                                                                                                                                                                                                                                                                                                                                                                                                                                                                                                                                                                                                                                                                                                                                                                                                                                                                                                                                                                                                                                                                                                                                                                                                                                                                                                                                                                                                                        |             | (0.000.050)        |
| Tax Monies required to balance the Budget                                                                                                                                                                                                                                                                                                                                                                                                                                                                                                                                                                                                                                                                                                                                                                                                                                                                                                                                                                                                                                                                                                                                                                                                                                                                                                                                                                                                                                                                                                                                                                                                                                                                                                                                                                                                                                                                                                                                                                                                                                                                                      |             | (8,820,350)        |
| Budgeted Mill Value                                                                                                                                                                                                                                                                                                                                                                                                                                                                                                                                                                                                                                                                                                                                                                                                                                                                                                                                                                                                                                                                                                                                                                                                                                                                                                                                                                                                                                                                                                                                                                                                                                                                                                                                                                                                                                                                                                                                                                                                                                                                                                            | 7,541,308   | 7,576,074          |
| Additional Increase in Mills Required                                                                                                                                                                                                                                                                                                                                                                                                                                                                                                                                                                                                                                                                                                                                                                                                                                                                                                                                                                                                                                                                                                                                                                                                                                                                                                                                                                                                                                                                                                                                                                                                                                                                                                                                                                                                                                                                                                                                                                                                                                                                                          |             | 1.1642             |
| Total Mills                                                                                                                                                                                                                                                                                                                                                                                                                                                                                                                                                                                                                                                                                                                                                                                                                                                                                                                                                                                                                                                                                                                                                                                                                                                                                                                                                                                                                                                                                                                                                                                                                                                                                                                                                                                                                                                                                                                                                                                                                                                                                                                    | 26.2321     | 27.3963            |
| Mills Increase                                                                                                                                                                                                                                                                                                                                                                                                                                                                                                                                                                                                                                                                                                                                                                                                                                                                                                                                                                                                                                                                                                                                                                                                                                                                                                                                                                                                                                                                                                                                                                                                                                                                                                                                                                                                                                                                                                                                                                                                                                                                                                                 |             | 4.44%              |
| Budget Expenditure Increase                                                                                                                                                                                                                                                                                                                                                                                                                                                                                                                                                                                                                                                                                                                                                                                                                                                                                                                                                                                                                                                                                                                                                                                                                                                                                                                                                                                                                                                                                                                                                                                                                                                                                                                                                                                                                                                                                                                                                                                                                                                                                                    |             | 5.14%              |