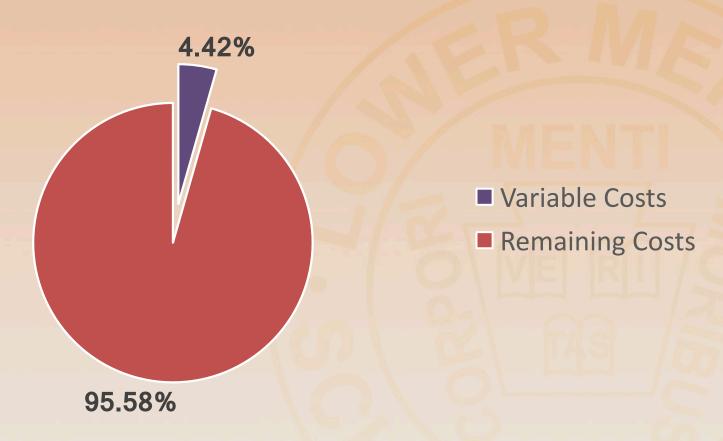

|             | 5.14%              |



#### 2016-17 Preliminary Budget





#### **Variable Costs Compared to Total Budget**





#### **Real Estate Tax Change**

| Median Household Assessment                                               |              | \$250,680    |
|---------------------------------------------------------------------------|--------------|--------------|
| 2015-16 Real Estate Tax mill rate  Face amount of 2015-16 Real Estate Tax | 26.2321      | 6,576        |
| 2016-17 Real Estate Tax mill rate                                         | 27.3963      |              |
| Face amount of 2016-17 Real Estate Tax                                    |              | <u>6,868</u> |
|                                                                           | Tax Increase | \$292        |



#### Act 1 Budget Calendar

Preliminary Budget Approval January 25, 2016

Proposed Final Budget Approval April 1