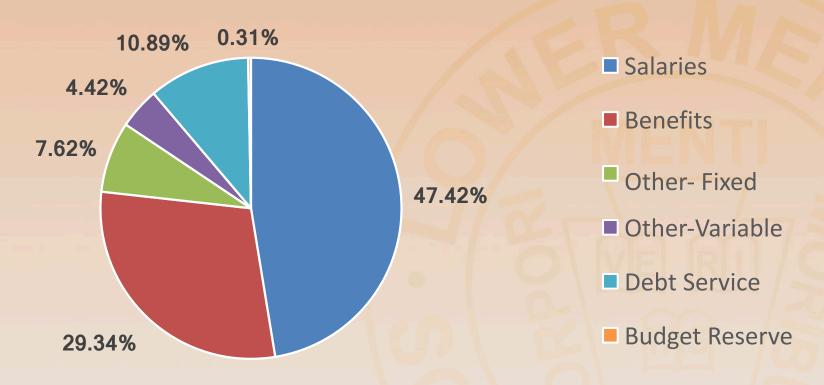

# **How Does The Money Support Our Children?**

|                                                                                                                                                                                                                                                                                                                                                                                                                                                                                                                                                                                                                                                                                                                                                                                                                                                                                                                                                                                                                                                                                                                                                                                                                                                                                                                                                                                                                                                                                                                                                                                                                                                                                                                                                                                                                                                                                                                                                                                                                                                                                                                                | Budget      | Preliminary Budget |
|--------------------------------------------------------------------------------------------------------------------------------------------------------------------------------------------------------------------------------------------------------------------------------------------------------------------------------------------------------------------------------------------------------------------------------------------------------------------------------------------------------------------------------------------------------------------------------------------------------------------------------------------------------------------------------------------------------------------------------------------------------------------------------------------------------------------------------------------------------------------------------------------------------------------------------------------------------------------------------------------------------------------------------------------------------------------------------------------------------------------------------------------------------------------------------------------------------------------------------------------------------------------------------------------------------------------------------------------------------------------------------------------------------------------------------------------------------------------------------------------------------------------------------------------------------------------------------------------------------------------------------------------------------------------------------------------------------------------------------------------------------------------------------------------------------------------------------------------------------------------------------------------------------------------------------------------------------------------------------------------------------------------------------------------------------------------------------------------------------------------------------|-------------|--------------------|
| DESCRIPTION                                                                                                                                                                                                                                                                                                                                                                                                                                                                                                                                                                                                                                                                                                                                                                                                                                                                                                                                                                                                                                                                                                                                                                                                                                                                                                                                                                                                                                                                                                                                                                                                                                                                                                                                                                                                                                                                                                                                                                                                                                                                                                                    | 2015-16     | 2016-17            |
| Salaries Salaries                                                                                                                                                                                                                                                                                                                                                                                                                                                                                                                                                                                                                                                                                                                                                                                                                                                                                                                                                                                                                                                                                                                                                                                                                                                                                                                                                                                                                                                                                                                                                                                                                                                                                                                                                                                                                                                                                                                                                                                                                                                                                                              | 116,949,574 | 122,792,506        |
| Benefits Control of the Control of t | 69,963,930  | 75,971,829         |
| Other                                                                                                                                                                                                                                                                                                                                                                                                                                                                                                                                                                                                                                                                                                                                                                                                                                                                                                                                                                                                                                                                                                                                                                                                                                                                                                                                                                                                                                                                                                                                                                                                                                                                                                                                                                                                                                                                                                                                                                                                                                                                                                                          |             |                    |
| Fixed                                                                                                                                                                                                                                                                                                                                                                                                                                                                                                                                                                                                                                                                                                                                                                                                                                                                                                                                                                                                                                                                                                                                                                                                                                                                                                                                                                                                                                                                                                                                                                                                                                                                                                                                                                                                                                                                                                                                                                                                                                                                                                                          | 19,746,871  | 19,734,330         |
| Variable                                                                                                                                                                                                                                                                                                                                                                                                                                                                                                                                                                                                                                                                                                                                                                                                                                                                                                                                                                                                                                                                                                                                                                                                                                                                                                                                                                                                                                                                                                                                                                                                                                                                                                                                                                                                                                                                                                                                                                                                                                                                                                                       | 11,022,086  | 11,446,499         |
| - Purchased Professional and Technical Svcs (IU                                                                                                                                                                                                                                                                                                                                                                                                                                                                                                                                                                                                                                                                                                                                                                                                                                                                                                                                                                                                                                                                                                                                                                                                                                                                                                                                                                                                                                                                                                                                                                                                                                                                                                                                                                                                                                                                                                                                                                                                                                                                                |             |                    |
| services, consultants, etc)                                                                                                                                                                                                                                                                                                                                                                                                                                                                                                                                                                                                                                                                                                                                                                                                                                                                                                                                                                                                                                                                                                                                                                                                                                                                                                                                                                                                                                                                                                                                                                                                                                                                                                                                                                                                                                                                                                                                                                                                                                                                                                    |             |                    |
| - Purchased Property Svcs (utilities, repair work, leases etc)                                                                                                                                                                                                                                                                                                                                                                                                                                                                                                                                                                                                                                                                                                                                                                                                                                                                                                                                                                                                                                                                                                                                                                                                                                                                                                                                                                                                                                                                                                                                                                                                                                                                                                                                                                                                                                                                                                                                                                                                                                                                 |             |                    |
| - Other Purchased Svcs (tuition payments to charters,                                                                                                                                                                                                                                                                                                                                                                                                                                                                                                                                                                                                                                                                                                                                                                                                                                                                                                                                                                                                                                                                                                                                                                                                                                                                                                                                                                                                                                                                                                                                                                                                                                                                                                                                                                                                                                                                                                                                                                                                                                                                          |             | -                  |
| special ed, vo-tech, general insurance, contracted transportation                                                                                                                                                                                                                                                                                                                                                                                                                                                                                                                                                                                                                                                                                                                                                                                                                                                                                                                                                                                                                                                                                                                                                                                                                                                                                                                                                                                                                                                                                                                                                                                                                                                                                                                                                                                                                                                                                                                                                                                                                                                              |             | -1411              |
| - Supplies (general supplies, books, software licenses, fuel, gas, etc)                                                                                                                                                                                                                                                                                                                                                                                                                                                                                                                                                                                                                                                                                                                                                                                                                                                                                                                                                                                                                                                                                                                                                                                                                                                                                                                                                                                                                                                                                                                                                                                                                                                                                                                                                                                                                                                                                                                                                                                                                                                        |             | 7                  |
| - Property (equipment, laptops, iPads, etc)                                                                                                                                                                                                                                                                                                                                                                                                                                                                                                                                                                                                                                                                                                                                                                                                                                                                                                                                                                                                                                                                                                                                                                                                                                                                                                                                                                                                                                                                                                                                                                                                                                                                                                                                                                                                                                                                                                                                                                                                                                                                                    |             |                    |
| Debt Service                                                                                                                                                                                                                                                                                                                                                                                                                                                                                                                                                                                                                                                                                                                                                                                                                                                                                                                                                                                                                                                                                                                                                                                                                                                                                                                                                                                                                                                                                                                                                                                                                                                                                                                                                                                                                                                                                                                                                                                                                                                                                                                   | 27,784,104  | 28,189,104         |
| Budget Reserve                                                                                                                                                                                                                                                                                                                                                                                                                                                                                                                                                                                                                                                                                                                                                                                                                                                                                                                                                                                                                                                                                                                                                                                                                                                                                                                                                                                                                                                                                                                                                                                                                                                                                                                                                                                                                                                                                                                                                                                                                                                                                                                 | 800,000     | 800,000            |
| Γotal                                                                                                                                                                                                                                                                                                                                                                                                                                                                                                                                                                                                                                                                                                                                                                                                                                                                                                                                                                                                                                                                                                                                                                                                                                                                                                                                                                                                                                                                                                                                                                                                                                                                                                                                                                                                                                                                                                                                                                                                                                                                                                                          | 246,266,565 | 258,934,268        |
| T. W. C                                                                                                                                                                                                                                                                                                                                                                                                                                                                                                                                                                                                                                                                                                                                                                                                                                                                                                                                                                                                                                                                                                                                                                                                                                                                                                                                                                                                                                                                                                                                                                                                                                                                                                                                                                                                                                                                                                                                                                                                                                                                                                                        |             | (0.000.050)        |
| Tax Monies required to balance the Budget                                                                                                                                                                                                                                                                                                                                                                                                                                                                                                                                                                                                                                                                                                                                                                                                                                                                                                                                                                                                                                                                                                                                                                                                                                                                                                                                                                                                                                                                                                                                                                                                                                                                                                                                                                                                                                                                                                                                                                                                                                                                                      |             | (8,820,350)        |
| Budgeted Mill Value                                                                                                                                                                                                                                                                                                                                                                                                                                                                                                                                                                                                                                                                                                                                                                                                                                                                                                                                                                                                                                                                                                                                                                                                                                                                                                                                                                                                                                                                                                                                                                                                                                                                                                                                                                                                                                                                                                                                                                                                                                                                                                            | 7,541,308   | 7,576,074          |
| Additional Increase in Mills Required                                                                                                                                                                                                                                                                                                                                                                                                                                                                                                                                                                                                                                                                                                                                                                                                                                                                                                                                                                                                                                                                                                                                                                                                                                                                                                                                                                                                                                                                                                                                                                                                                                                                                                                                                                                                                                                                                                                                                                                                                                                                                          |             | 1.1642             |
| Total Mills                                                                                                                                                                                                                                                                                                                                                                                                                                                                                                                                                                                                                                                                                                                                                                                                                                                                                                                                                                                                                                                                                                                                                                                                                                                                                                                                                                                                                                                                                                                                                                                                                                                                                                                                                                                                                                                                                                                                                                                                                                                                                                                    | 26.2321     | 27.3963            |
| Mills Increase                                                                                                                                                                                                                                                                                                                                                                                                                                                                                                                                                                                                                                                                                                                                                                                                                                                                                                                                                                                                                                                                                                                                                                                                                                                                                                                                                                                                                                                                                                                                                                                                                                                                                                                                                                                                                                                                                                                                                                                                                                                                                                                 |             | 4.44%              |
| Budget Expenditure Increase                                                                                                                                                                                                                                                                                                                                                                                                                                                                                                                                                                                                                                                                                                                                                                                                                                                                                                                                                                                                                                                                                                                                                                                                                                                                                                                                                                                                                                                                                                                                                                                                                                                                                                                                                                                                                                                                                                                                                                                                                                                                                                    |             | 5.14%              |