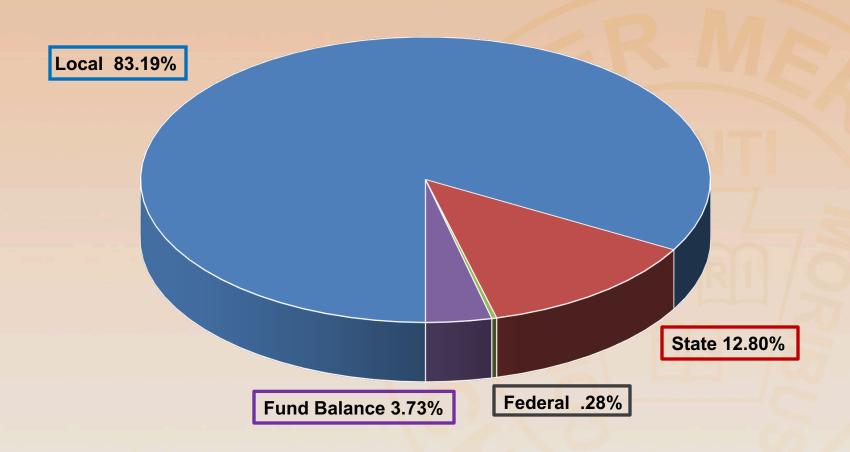

#### Where the Money Comes From

| Anticipated Revenue                        |             |                     |
|--------------------------------------------|-------------|---------------------|
|                                            | Budget      | Budget              |
| Description                                | 2015-16     | 2016-17             |
| Fund Balance Funds Designated as a Revenue | 9,335,255   | 9,335,255           |
| Local Sources                              |             |                     |
| Current Real Estate Taxes                  | 194,465,332 | 198,736,337         |
| Interim Real Estate Taxes                  | 301,000     | 301,000             |
| Public Utility Realty Tax                  | 220,000     | 220,000             |
| Local Services Tax                         | 200,000     | 200,000             |
| Realty Transfer Taxes                      | 2,950,000   | 3,000,000           |
| Delinquent Real Estate Taxes               | 4,000,000   | 3,850,000           |
| Interest Income                            | 250,000     | 250,000             |
| Tuition - Summer Programs                  | 200,000     | 200,000             |
| IU Federal Funds                           | 1,200,000   | 1,200,000           |
| Misc. Other Local Sources                  | 106,300     | 106,300             |
| Total Local Sources                        | 203,892,632 | <b>208,06</b> 3,637 |

| Anticipated Revenue (cont'd)                     |                             |                             |
|--------------------------------------------------|-----------------------------|-----------------------------|
| Description                                      | Budget<br>2015-16           | Budget<br>2016-17           |
| State Sources                                    |                             |                             |
| Basic Education Funding Subsidy                  | 3,497,119                   | 3,497,119                   |
| Special Education Subsidy                        | 2,882,307                   | 2,882,307                   |
| Transportation Subsidy                           | 2,400,000                   | 2,400,000                   |
| Revenue for Social Security Payment              | 4,600,000                   | 4,600,000                   |
| Revenue for Retirement                           | 15,000,0 <mark>00</mark>    | 18,200,000                  |
| State Property Tax Reduction Allocation          | 3,473,652                   |                             |
| Health Services Subsidies                        | 260,000                     | 260,000                     |
| Rental & Sinking Fund Reimbursement              | 200,000                     | 150,000                     |
| Misc. Other State Subsidies  Total State Sources | 20,000<br><b>32,333,078</b> | 20,000<br><b>32,009,426</b> |
| Federal Sources                                  | 705,600                     | 705,600                     |
| Total Revenue                                    | 236,931,310                 | <b>2</b> 40,778,663         |
| Total Revenue and Designated Fund Balance        | 246,266,565                 | 2 <mark>50,1</mark> 13,918  |