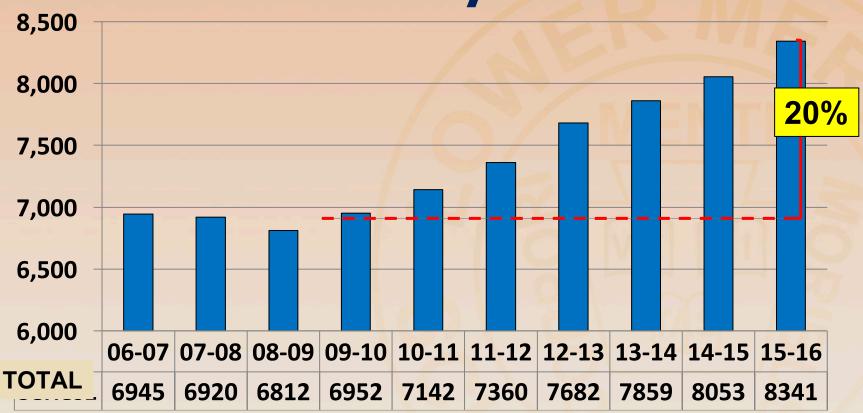

# LMSD 10 Year Enrollment History

# LMSD 10 Year Enrollment Projections

2015-16 Data is Actual Enrollment from Sep 2015