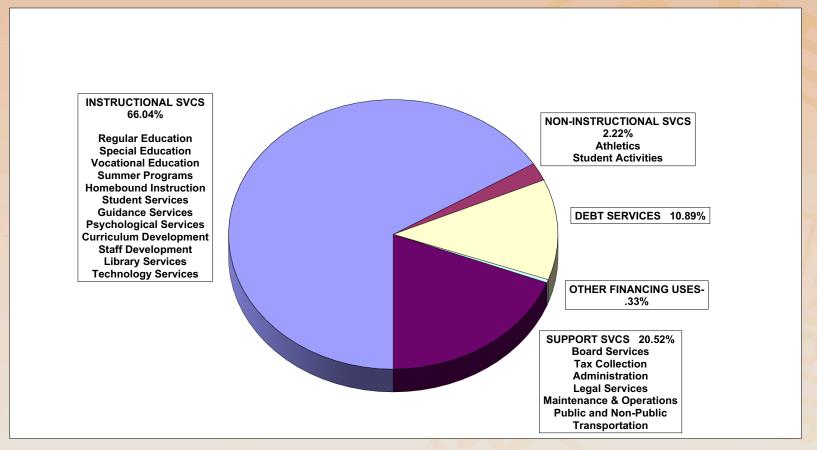

# **How Does The Money Support Our Children?**

|                                                                                                                                                                                                                                                                                                                                                                                                                                                                                                                                                                                                                                                                                                                                                                                                                                                                                                                                                                                                                                                                                                                                                                                                                                                                                                                                                                                                                                                                                                                                                                                                                                                                                                                                                                                                                                                                                                                                                                                                                                                                                                                                | Budget      | Preliminary Budget |
|--------------------------------------------------------------------------------------------------------------------------------------------------------------------------------------------------------------------------------------------------------------------------------------------------------------------------------------------------------------------------------------------------------------------------------------------------------------------------------------------------------------------------------------------------------------------------------------------------------------------------------------------------------------------------------------------------------------------------------------------------------------------------------------------------------------------------------------------------------------------------------------------------------------------------------------------------------------------------------------------------------------------------------------------------------------------------------------------------------------------------------------------------------------------------------------------------------------------------------------------------------------------------------------------------------------------------------------------------------------------------------------------------------------------------------------------------------------------------------------------------------------------------------------------------------------------------------------------------------------------------------------------------------------------------------------------------------------------------------------------------------------------------------------------------------------------------------------------------------------------------------------------------------------------------------------------------------------------------------------------------------------------------------------------------------------------------------------------------------------------------------|-------------|--------------------|
| DESCRIPTION                                                                                                                                                                                                                                                                                                                                                                                                                                                                                                                                                                                                                                                                                                                                                                                                                                                                                                                                                                                                                                                                                                                                                                                                                                                                                                                                                                                                                                                                                                                                                                                                                                                                                                                                                                                                                                                                                                                                                                                                                                                                                                                    | 2015-16     | 2016-17            |
| Salaries Salaries                                                                                                                                                                                                                                                                                                                                                                                                                                                                                                                                                                                                                                                                                                                                                                                                                                                                                                                                                                                                                                                                                                                                                                                                                                                                                                                                                                                                                                                                                                                                                                                                                                                                                                                                                                                                                                                                                                                                                                                                                                                                                                              | 116,949,574 | 122,792,506        |
| Benefits Control of the Control of t | 69,963,930  | 75,971,829         |
| Other                                                                                                                                                                                                                                                                                                                                                                                                                                                                                                                                                                                                                                                                                                                                                                                                                                                                                                                                                                                                                                                                                                                                                                                                                                                                                                                                                                                                                                                                                                                                                                                                                                                                                                                                                                                                                                                                                                                                                                                                                                                                                                                          |             |                    |
| Fixed                                                                                                                                                                                                                                                                                                                                                                                                                                                                                                                                                                                                                                                                                                                                                                                                                                                                                                                                                                                                                                                                                                                                                                                                                                                                                                                                                                                                                                                                                                                                                                                                                                                                                                                                                                                                                                                                                                                                                                                                                                                                                                                          | 19,746,871  | 19,734,330         |
| Variable                                                                                                                                                                                                                                                                                                                                                                                                                                                                                                                                                                                                                                                                                                                                                                                                                                                                                                                                                                                                                                                                                                                                                                                                                                                                                                                                                                                                                                                                                                                                                                                                                                                                                                                                                                                                                                                                                                                                                                                                                                                                                                                       | 11,022,086  | 11,446,499         |
| - Purchased Professional and Technical Svcs (IU                                                                                                                                                                                                                                                                                                                                                                                                                                                                                                                                                                                                                                                                                                                                                                                                                                                                                                                                                                                                                                                                                                                                                                                                                                                                                                                                                                                                                                                                                                                                                                                                                                                                                                                                                                                                                                                                                                                                                                                                                                                                                |             |                    |
| services, consultants, etc)                                                                                                                                                                                                                                                                                                                                                                                                                                                                                                                                                                                                                                                                                                                                                                                                                                                                                                                                                                                                                                                                                                                                                                                                                                                                                                                                                                                                                                                                                                                                                                                                                                                                                                                                                                                                                                                                                                                                                                                                                                                                                                    |             |                    |
| - Purchased Property Svcs (utilities, repair work, leases etc)                                                                                                                                                                                                                                                                                                                                                                                                                                                                                                                                                                                                                                                                                                                                                                                                                                                                                                                                                                                                                                                                                                                                                                                                                                                                                                                                                                                                                                                                                                                                                                                                                                                                                                                                                                                                                                                                                                                                                                                                                                                                 |             |                    |
| - Other Purchased Svcs (tuition payments to charters,                                                                                                                                                                                                                                                                                                                                                                                                                                                                                                                                                                                                                                                                                                                                                                                                                                                                                                                                                                                                                                                                                                                                                                                                                                                                                                                                                                                                                                                                                                                                                                                                                                                                                                                                                                                                                                                                                                                                                                                                                                                                          |             | -                  |
| special ed, vo-tech, general insurance, contracted transportation                                                                                                                                                                                                                                                                                                                                                                                                                                                                                                                                                                                                                                                                                                                                                                                                                                                                                                                                                                                                                                                                                                                                                                                                                                                                                                                                                                                                                                                                                                                                                                                                                                                                                                                                                                                                                                                                                                                                                                                                                                                              |             | -1411              |
| - Supplies (general supplies, books, software licenses, fuel, gas, etc)                                                                                                                                                                                                                                                                                                                                                                                                                                                                                                                                                                                                                                                                                                                                                                                                                                                                                                                                                                                                                                                                                                                                                                                                                                                                                                                                                                                                                                                                                                                                                                                                                                                                                                                                                                                                                                                                                                                                                                                                                                                        |             | 7                  |
| - Property (equipment, laptops, iPads, etc)                                                                                                                                                                                                                                                                                                                                                                                                                                                                                                                                                                                                                                                                                                                                                                                                                                                                                                                                                                                                                                                                                                                                                                                                                                                                                                                                                                                                                                                                                                                                                                                                                                                                                                                                                                                                                                                                                                                                                                                                                                                                                    |             |                    |
| Debt Service                                                                                                                                                                                                                                                                                                                                                                                                                                                                                                                                                                                                                                                                                                                                                                                                                                                                                                                                                                                                                                                                                                                                                                                                                                                                                                                                                                                                                                                                                                                                                                                                                                                                                                                                                                                                                                                                                                                                                                                                                                                                                                                   | 27,784,104  | 28,189,104         |
| Budget Reserve                                                                                                                                                                                                                                                                                                                                                                                                                                                                                                                                                                                                                                                                                                                                                                                                                                                                                                                                                                                                                                                                                                                                                                                                                                                                                                                                                                                                                                                                                                                                                                                                                                                                                                                                                                                                                                                                                                                                                                                                                                                                                                                 | 800,000     | 800,000            |
| Γotal                                                                                                                                                                                                                                                                                                                                                                                                                                                                                                                                                                                                                                                                                                                                                                                                                                                                                                                                                                                                                                                                                                                                                                                                                                                                                                                                                                                                                                                                                                                                                                                                                                                                                                                                                                                                                                                                                                                                                                                                                                                                                                                          | 246,266,565 | 258,934,268        |
| T. W. C                                                                                                                                                                                                                                                                                                                                                                                                                                                                                                                                                                                                                                                                                                                                                                                                                                                                                                                                                                                                                                                                                                                                                                                                                                                                                                                                                                                                                                                                                                                                                                                                                                                                                                                                                                                                                                                                                                                                                                                                                                                                                                                        |             | (0.000.050)        |
| Tax Monies required to balance the Budget                                                                                                                                                                                                                                                                                                                                                                                                                                                                                                                                                                                                                                                                                                                                                                                                                                                                                                                                                                                                                                                                                                                                                                                                                                                                                                                                                                                                                                                                                                                                                                                                                                                                                                                                                                                                                                                                                                                                                                                                                                                                                      |             | (8,820,350)        |
| Budgeted Mill Value                                                                                                                                                                                                                                                                                                                                                                                                                                                                                                                                                                                                                                                                                                                                                                                                                                                                                                                                                                                                                                                                                                                                                                                                                                                                                                                                                                                                                                                                                                                                                                                                                                                                                                                                                                                                                                                                                                                                                                                                                                                                                                            | 7,541,308   | 7,576,074          |
| Additional Increase in Mills Required                                                                                                                                                                                                                                                                                                                                                                                                                                                                                                                                                                                                                                                                                                                                                                                                                                                                                                                                                                                                                                                                                                                                                                                                                                                                                                                                                                                                                                                                                                                                                                                                                                                                                                                                                                                                                                                                                                                                                                                                                                                                                          |             | 1.1642             |
| Total Mills                                                                                                                                                                                                                                                                                                                                                                                                                                                                                                                                                                                                                                                                                                                                                                                                                                                                                                                                                                                                                                                                                                                                                                                                                                                                                                                                                                                                                                                                                                                                                                                                                                                                                                                                                                                                                                                                                                                                                                                                                                                                                                                    | 26.2321     | 27.3963            |
| Mills Increase                                                                                                                                                                                                                                                                                                                                                                                                                                                                                                                                                                                                                                                                                                                                                                                                                                                                                                                                                                                                                                                                                                                                                                                                                                                                                                                                                                                                                                                                                                                                                                                                                                                                                                                                                                                                                                                                                                                                                                                                                                                                                                                 |             | 4.44%              |
| Budget Expenditure Increase                                                                                                                                                                                                                                                                                                                                                                                                                                                                                                                                                                                                                                                                                                                                                                                                                                                                                                                                                                                                                                                                                                                                                                                                                                                                                                                                                                                                                                                                                                                                                                                                                                                                                                                                                                                                                                                                                                                                                                                                                                                                                                    |             | 5.14%              |