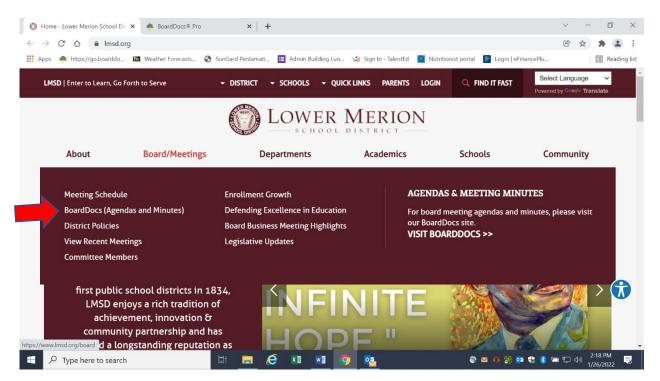

## Introduction to BoardDocs

Welcome to BoardDocs – you can access this site through our website <u>www.lmsd.org</u> under Board/Meetings. Once you click on BoardDocs you will be automatically brought to the "Featured Page"

## View of the Featured Page

From this Main Page, you can access the areas needed to maneuver this site. Before moving forward, please note that the current meeting (along with its agenda) can be accessed by clicking it from this page in the "Meetings" box below. You can also access the list of the Board and Committee Dates for the current year and the Committee Assignments in the "Event" Box below: