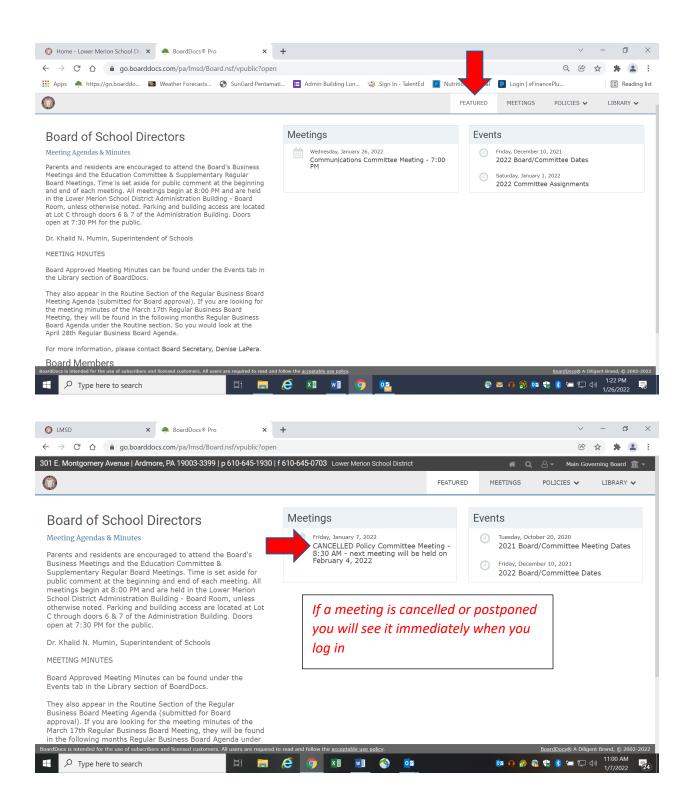

## View of the Featured Page

From this Main Page, you can access the areas needed to maneuver this site. Before moving forward, please note that the current meeting (along with its agenda) can be accessed by clicking it from this page in the "Meetings" box below. You can also access the list of the Board and Committee Dates for the current year and the Committee Assignments in the "Event" Box below:

SEARCH FEATURE: Please note there is a search feature on this page which is an excellent tool in BoardDocs and can be extremely helpful. Once you click on the icon, you can search many different topics to find something that was shared in the past.