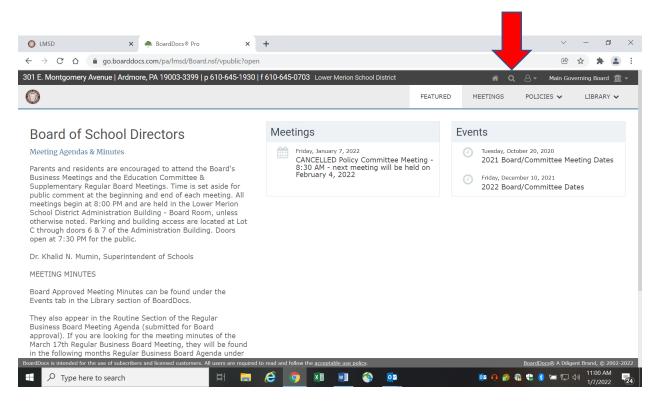

## Introduction to BoardDocs

Welcome to BoardDocs – you can access this site through our website <u>www.lmsd.org</u> under Board/Meetings. Once you click on BoardDocs you will be automatically brought to the "Featured Page"

## View of the Featured Page

From this Main Page, you can access the areas needed to maneuver this site. Before moving forward, please note that the current meeting (along with its agenda) can be accessed by clicking it from this page in the "Meetings" box below. You can also access the list of the Board and Committee Dates for the current year and the Committee Assignments in the "Event" Box below:

SEARCH FEATURE: Please note there is a search feature on this page which is an excellent tool in BoardDocs and can be extremely helpful. Once you click on the icon, you can search many different topics to find something that was shared in the past.