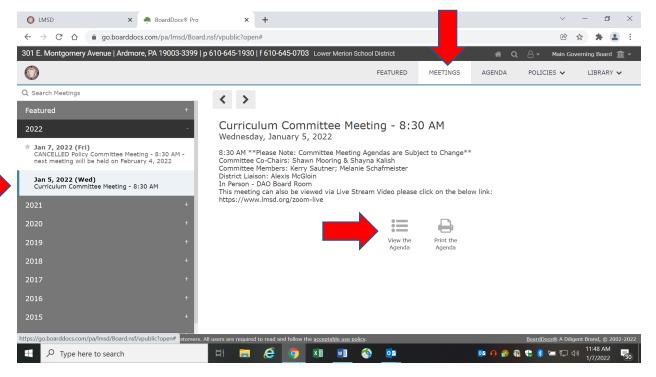

MEETING AGENDAS: Click on the "MEETINGS" tab next to the Featured tab, to access all of the meetings/ agendas. You can navigate this page by clicking on the year down the left-hand side and then click on the meeting you are interested in reviewing. Once you are on this page, you can then click on "View the Agenda" and it will access that meeting's agenda.