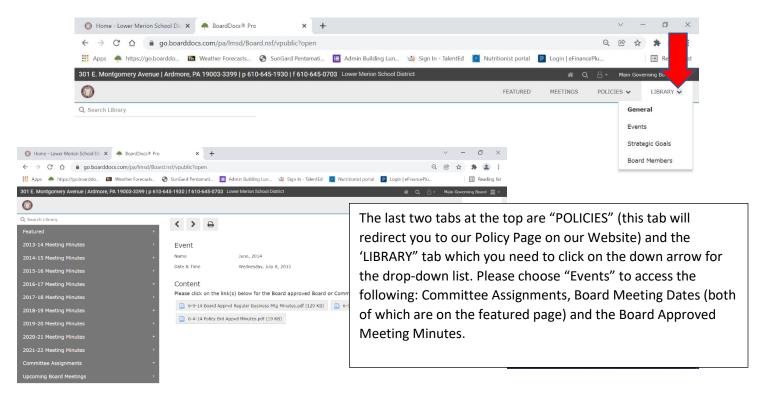

## View of the Featured Page

From this Main Page, you can access the areas needed to maneuver this site. Before moving forward, please note that the current meeting (along with its agenda) can be accessed by clicking it from this page in the "Meetings" box below. You can also access the list of the Board and Committee Dates for the current year and the Committee Assignments in the "Event" Box below: